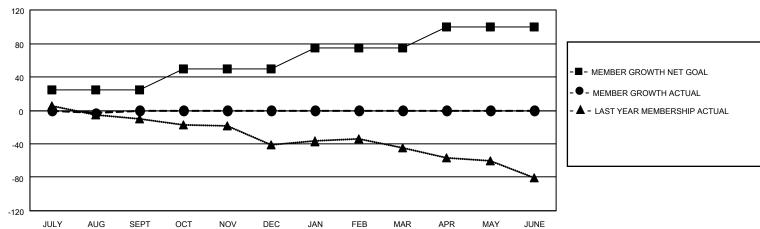

| Members               |                           |                         |                                              |  |  |  |  |  |
|-----------------------|---------------------------|-------------------------|----------------------------------------------|--|--|--|--|--|
| RESULTS FOR 2022-2023 |                           |                         |                                              |  |  |  |  |  |
| QUARTER               | MEMBER GROWTH NET<br>GOAL | MEMBER GROWTH<br>ACTUAL | DROPPED MEMBERS ACTUAL (including transfers) |  |  |  |  |  |
| JULY/AUG/SE           | EPT 25                    | 13                      | 14                                           |  |  |  |  |  |
| OCT/NOV/DE            | C 25                      | 0                       | 0                                            |  |  |  |  |  |
| JAN/FEB/MAF           | <sub>R</sub> 25           | 0                       | 0                                            |  |  |  |  |  |
| APR/MAY/JUI           | NE 25                     | 0                       | 0                                            |  |  |  |  |  |

## GOALS AND ACTUAL MEMBERS CUMULATIVE

| DROPPED CLUBS: 0 |    | 6 CLUBS OF 30 ADDED 1 OR MORE<br>NEW MEMBERS | GENDER DISTRIBUTION               |              |
|------------------|----|----------------------------------------------|-----------------------------------|--------------|
|                  |    |                                              | MALE                              | 462 (59.38%) |
|                  |    |                                              | FEMALE                            | 316 (40.62%) |
| DROPPED MEMBERS  |    |                                              | NON BINARY                        | 0 (0.00%)    |
| DECEASED         | 1  |                                              | PREFER NOT TO ANSWER              | 0 (0.00%)    |
| CLUB CANCELLED   | 0  |                                              | TOTAL FAMILY UNIT MEMBERS         | 186          |
| OTHER            | 13 | CLICK HERE FOR CUMULATIVE                    | TOTAL FAMILT UNIT MEMBERS         |              |
| TOTAL            | 14 | MEMBERSHIP DATA                              | FAMILY MEMBERS PAYING HAL<br>DUES | F 94         |