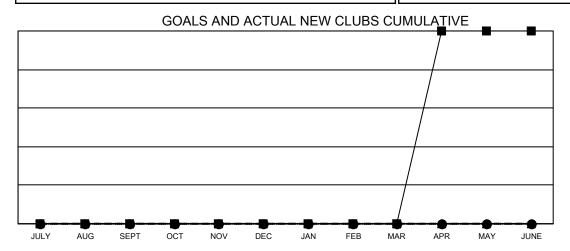

- CURRENT YEAR GOALS FOR NEW CLUBS

Results as of: 8/31/2022

- ● CURRENT YEAR ACTUAL NEW CLUBS
- ▲ LAST YEAR ACTUAL NEW CLUBS